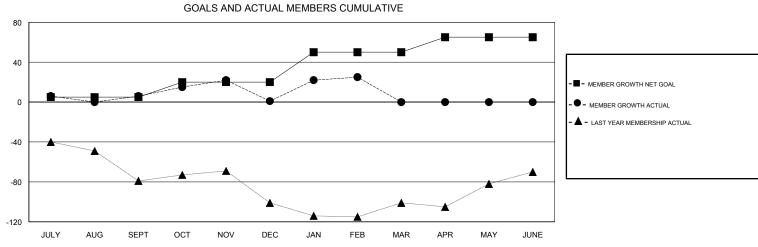

## **GREGORY GILLIAM LOCATION TEXAS GMT CA** Clubs Members RESULTS FOR 2018-2019 RESULTS FOR 2018-2019 NEW CLUB GOAL NEW CLUBS DROPPED CLUBS MEMBER GROWTH NET MEMBER GROWTH DROPPED QUARTER QUARTER GOAL ACTUAL MEMBERS ACTUAL (including transfers) 0 0 0 5 46 36 JULY/AUG/SEPT JULY/AUG/SEPT 0 15 42 45 OCT/NOV/DEC OCT/NOV/DEC 0 1 0 30 48 24 JAN/FEB/MAR JAN/FEB/MAR 0 0 0 0 0 APR/MAY/JUNE 15 APR/MAY/JUNE